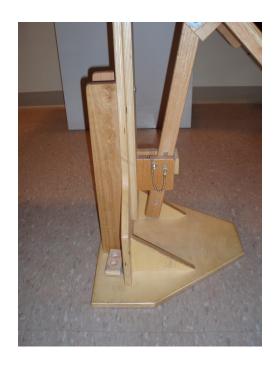

## Merchant Board with Pivot Arms

Model #: MB 305

- Pivot arms fold out of the way for easy positioning of the patient
- Leg support is adjustable for any angle 0° to 80°
  with twist pressure knob
- Angles clearly marked at 30°,45° and 60°
- Overall height is adjustable from 29¼" to 34½" with 2 wing nut screws on the back
- Sets up in seconds
- Folds for easy storage
- Extremely sturdy
- Each unit is equipped with 36" x 2" wide hook and loop fastening strap
- Warranted for one year