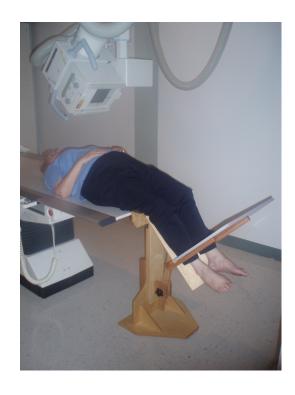

## Merchant Board with Pivot Arms

Model #: MB 305

- Pivot arms fold out of the way for easy positioning of the patient
- Leg support is adjustable for any angle 0° to 80°
  with twist pressure knob
- Angles clearly marked at 30°,45° and 60°
- Overall height is adjustable from 29¼" to 34½" with 2 wing nut screws on the back
- Sets up in seconds
- Folds for easy storage
- Extremely sturdy
- Each unit is equipped with 36" x 2" wide hook and loop fastening strap
- Warranted for one year