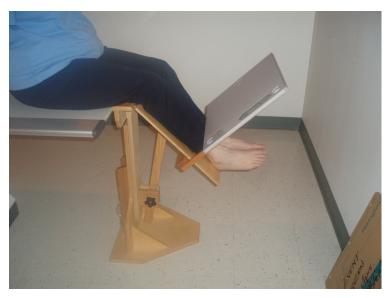

## Merchant Board with Pivot Arms

Model #: MB 305

- Pivot arms fold out of the way for easy positioning of the patient
- Leg support is adjustable for any angle 0° to 80°
  with twist pressure knob
- Angles clearly marked at 30°,45° and 60°
- Overall height is adjustable from 29¼" to 34½" with 2 wing nut screws on the back
- Sets up in seconds
- Folds for easy storage
- Extremely sturdy
- Each unit is equipped with 36" x 2" wide hook and loop fastening strap
- Warranted for one year